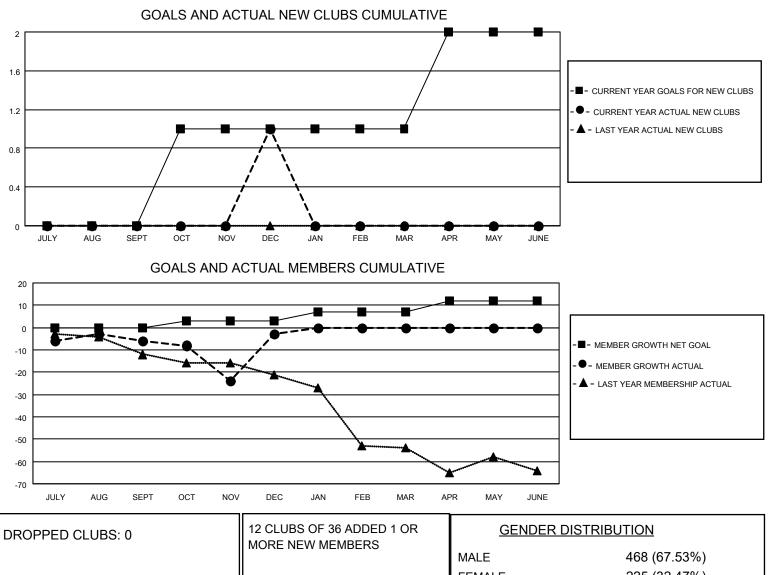

## LOCATION TENNESSEE

District 12 L

Results as of: 12/31/2021

| Clubs                 |               |           |               | Members               |                        |                         |                                                    |
|-----------------------|---------------|-----------|---------------|-----------------------|------------------------|-------------------------|----------------------------------------------------|
| RESULTS FOR 2021-2022 |               |           |               | RESULTS FOR 2021-2022 |                        |                         |                                                    |
| QUARTER               | NEW CLUB GOAL | NEW CLUBS | DROPPED CLUBS | QUARTER MEM           | BER GROWTH NET<br>GOAL | MEMBER GROWTH<br>ACTUAL | DROPPED<br>MEMBERS ACTUAL<br>(including transfers) |
| JULY/AUG/SEPT         | 0             | 0         | 0             | JULY/AUG/SEPT         | 0                      | 20                      | 25                                                 |
| OCT/NOV/DEC           | 1             | 1         | 0             | OCT/NOV/DEC           | 3                      | 35                      | 31                                                 |
| JAN/FEB/MAR           | 0             | 0         | 0             | JAN/FEB/MAR           | 4                      | 0                       | 0                                                  |
| APR/MAY/JUNE          | 1             | 0         | 0             | APR/MAY/JUNE          | 5                      | 0                       | 0                                                  |

| CLUB CANCELLED 0 CLICK HERE FOR CUMULATIVE TOTAL FAMILY UNIT MEMBERS 99   OTHER 52 MEMBERSHIP DATA TOTAL FAMILY UNIT MEMBERS 99 | DROPPED MEMBERS | 4 | NORE NEW MEMBERS | MALE<br>FEMALE<br>NON BINARY<br>PREFER NOT TO ANSWER | 468 (67.53%)<br>225 (32.47%)<br>0 (0.00%)<br>0 (0.00%) |
|---------------------------------------------------------------------------------------------------------------------------------|-----------------|---|------------------|------------------------------------------------------|--------------------------------------------------------|
|                                                                                                                                 | CLUB CANCELLED  | - |                  | TOTAL FAMILY UNIT MEMBERS                            | 6 99                                                   |
| TOTAL 56 FAMILY MEMBERS PAYING HALF DUES 50                                                                                     |                 |   |                  | FAMILY MEMBERS PAYING HA                             | LF DUES 50                                             |